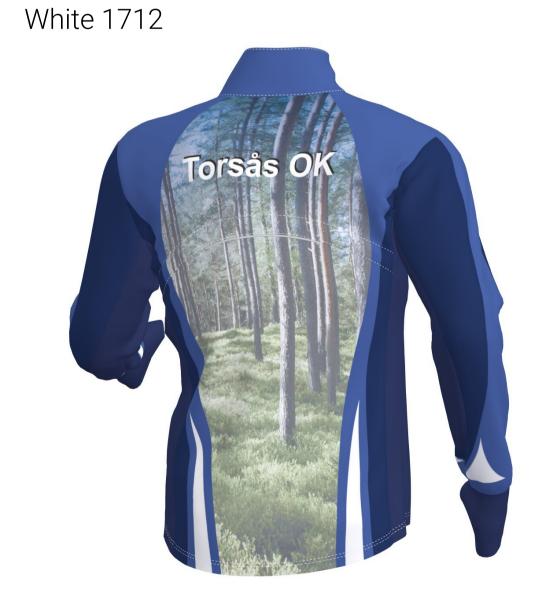

products.

E18.4-L/SS EXTREME O-SHIRT E19.4-L/SS EXTREME WOMEN'S O-SHIRT

PS! Neon colours are not possible!

Sky blue 027 zipper: Navy 7988 thread: flatlock: Navy 7988

A130.3-L TRAINER JACKET

A116-L TRAINER WOMEN'S JACKET front zipper + reflex: Sky blue 027 Sky blue 027 pocket zippers: cuffs: Navy elastic side panels: Navy elastic sleeve panels: Navy