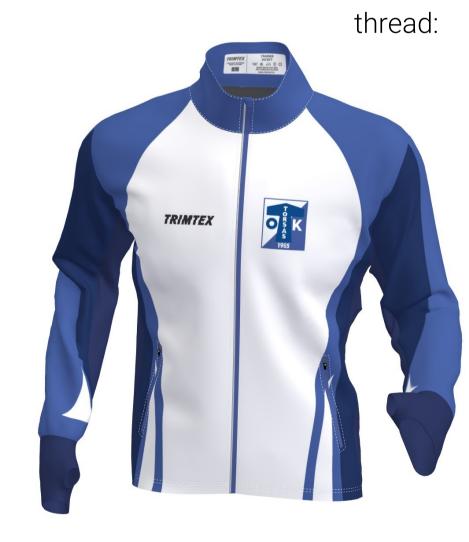

products.

E18.4-L/SS EXTREME O-SHIRT E19.4-L/SS EXTREME WOMEN'S O-SHIRT

PS! Neon colours are not possible!

Sky blue 027 zipper: Navy 7988 thread: flatlock: Navy 7988

A130.3-L TRAINER JACKET

A116-L TRAINER WOMEN'S JACKET front zipper + reflex: Sky blue 027 Sky blue 027 pocket zippers: cuffs: Navy elastic side panels: Navy elastic sleeve panels: Navy