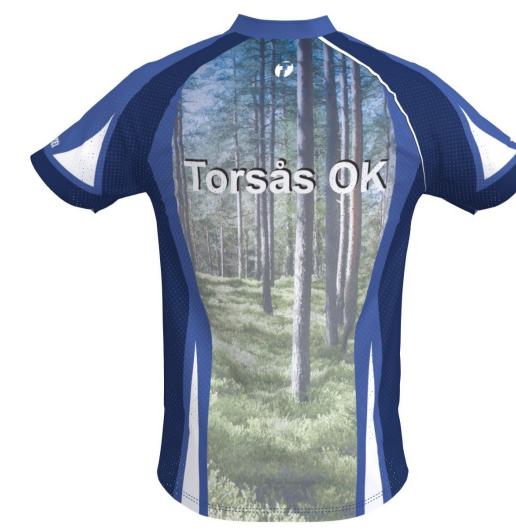

products.

E18.4-L/SS EXTREME O-SHIRT E19.4-L/SS EXTREME WOMEN'S O-SHIRT

PS! Neon colours are not possible!

Sky blue 027 zipper: Navy 7988 thread: flatlock: Navy 7988

A130.3-L TRAINER JACKET

A116-L TRAINER WOMEN'S JACKET front zipper + reflex: Sky blue 027 Sky blue 027 pocket zippers: cuffs: Navy elastic side panels: Navy elastic sleeve panels: Navy