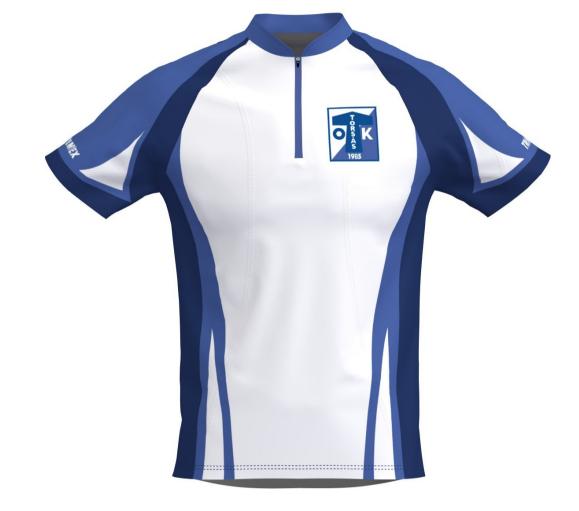

products.

E18.4-L/SS EXTREME O-SHIRT E19.4-L/SS EXTREME WOMEN'S O-SHIRT

PS! Neon colours are not possible!

Sky blue 027 zipper: Navy 7988 thread: flatlock: Navy 7988

A130.3-L TRAINER JACKET

A116-L TRAINER WOMEN'S JACKET front zipper + reflex: Sky blue 027 Sky blue 027 pocket zippers: cuffs: Navy elastic side panels: Navy elastic sleeve panels: Navy